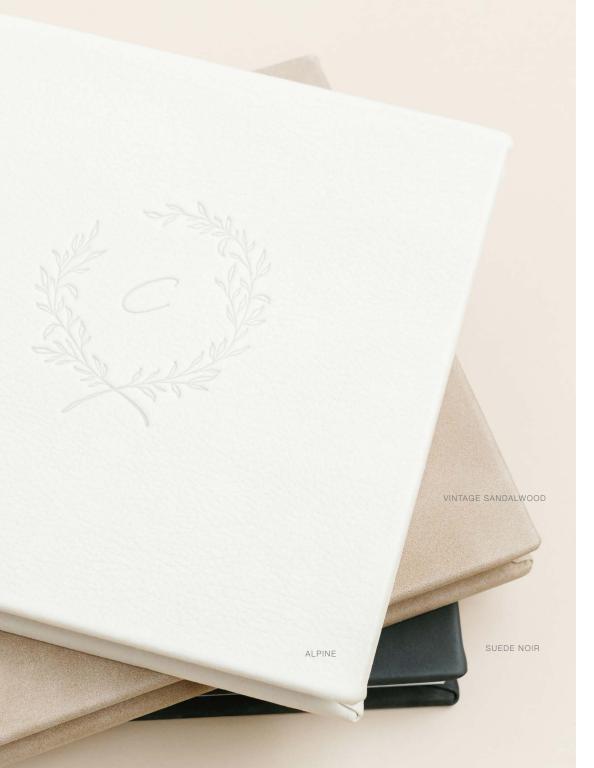

### DEBOSSING

We offer three tiers of debossing for personalizing your covers. Standard Debossing includes 14 plain text options on up to two lines; the Debossing Collection offers 16 premade and semi-custom designs; and, Custom Debossing offers the freedom to submit any unique design, in a small or a large size - small designs measure 4×2 inches and large designs measure 7×3 inches.

Blind debossing is our default style of debossing, which means no color or foil is added to the impression. Foil debossing is available on Classic Linen, Luxe Linen, Luxe Leather, Vegan Leather and Vegan Suede covers, in gold, rose gold, and silver.