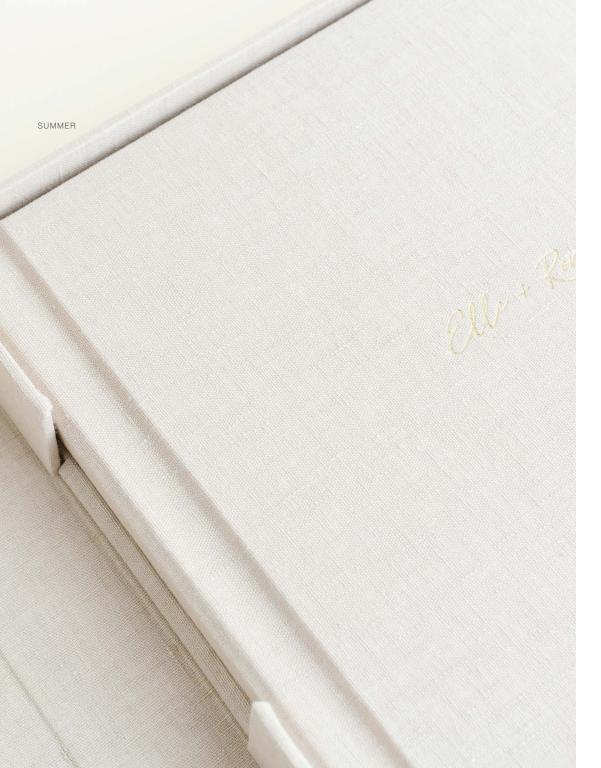

ost, there are no sample discounts

| SIZE      | PRICE* | ADD'L SPREAD |
|-----------|--------|--------------|
| 10x10     | \$149  | \$2          |
| 12x12     | \$159  | \$2          |
| 9x12 (v)  | \$159  | \$2          |
| 11x14 (v) | \$169  | \$2          |

|                        | DEBOSSING & | UPGRADES      |      |
|------------------------|-------------|---------------|------|
| Standard Debossing     | \$20        | Natural Linen | \$10 |
| Debossing Collection   | \$35        | Pure Linen    | \$20 |
| Small Custom Debossing | \$45        | Vegan Suede   | \$20 |
| Large Custom Debossing | \$75        | Luxe Linen    | \$30 |
| Studio Debossing       | \$10*       |               |      |

<sup>\*</sup>Studio debossing requires a one-time purchase of a studio die for \$50.



### FABRIC ALBUM BOX

Fabric Album Boxes provide a beautiful heirloom storage solution for our Luxe Linen, Classic Linen, Vegan Suede, and Fabric albums. Your choice of debossing is available, along with silver, gold, or rose gold foil.

• Square sizes: 8×8, 10×10, 12×12

• Rectangle sizes: 8×10, 9×12, 11×14, 10×15

• Custom made to perfectly fit Fine Art, RedTree, and Lite Albums of any size

| ALBUM SIZE | PRICE |
|------------|-------|
| 8x8        | \$139 |
| 8x10       | \$149 |
| 10x10      | \$159 |
| 9x12       | \$159 |
| 12x12      | \$169 |
| 11x14      | \$179 |

|                                                                                                        | DEBOSSING &                           | UPGRADES                                                 |