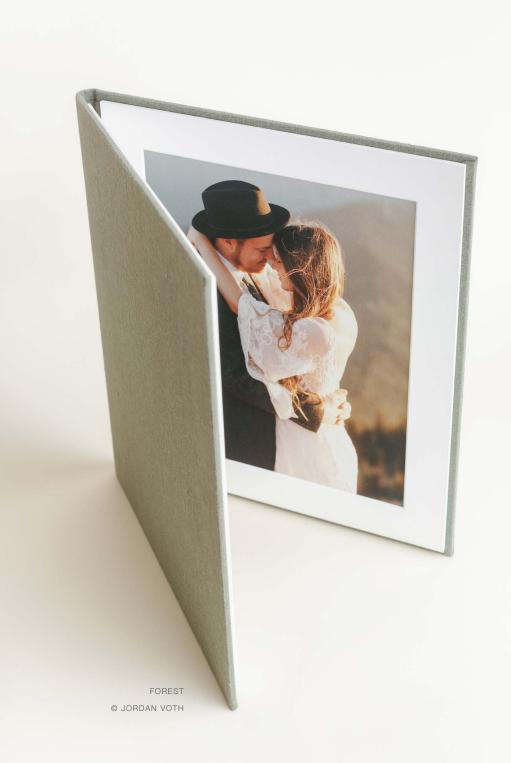

### FINE ART ALBUM

Our Fine Art Albums are created by hand using museum grade printing on acid-free papers with true matte finishes. They lay flat and feature square corners. Personalization options include debossing, and custom presentation boxes.

### FINE ART PAPERS:

Giclée Matte - thin pages, smooth, layflat, acid-free

Hahnemühle Bright White - thick pages, textured, 100% cotton, acid-free

Hahnemühle Museum Etching - thick pages, warm tone, textured, 100% cotton, acid-free