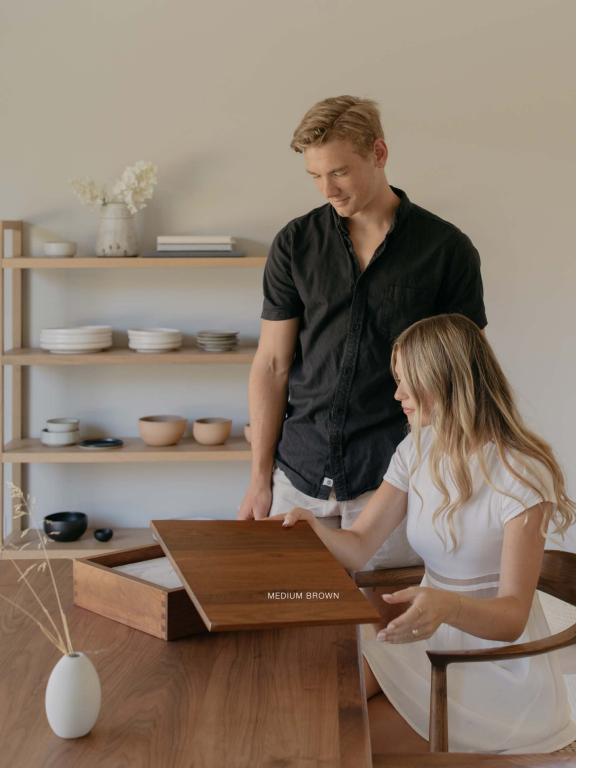

### WOODEN BOXES

These luxurious wooden presentation boxes are the perfect heirloom for storing, protecting, and showcasing albums or proof prints. They are handcrafted from walnut with various stain choices and a smooth, clean finish.

- Choose from three walnut stains: Natural Light Brown, Warm Medium Brown, and Dark Brown.
- Lid engraving is included

LIGHT BROWN

MEDIUM BROWN

DARK BROWN