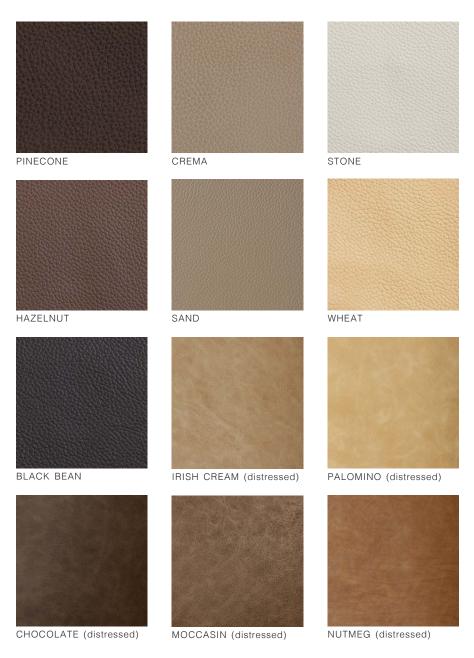

|----------|

\*Studio debossing requires a one-time purchase of a studio die for \$50.



### WOODEN BOXES

These luxurious wooden presentation boxes are the perfect heirloom for storing, protecting, and showcasing albums or proof prints. They are handcrafted from walnut with various stain choices and a smooth, clean finish.

- Choose from three walnut stains: Natural Light Brown, Warm Medium Brown, and Dark Brown.
- Lid engraving is included







LIGHT BROWN

MEDIUM BROWN

DARK BROWN

### WALNUT BOXES

| 8x8    | \$210   |
|--------|---------|
| 8x10   | \$229   |
| 10x10  | \$239   |
| 9x12   | \$249   |
| 12x12  | \$259   |
| 11x14  | \$289   |
| custom | inquire |

### LUXE LINEN I

### LUXE LINEN II





### LUXE LEATHER I

### LUXE LEATHER II





### LEATHER I

### LEATHER II





### VEGAN LEATHER

### VEGAN SUEDE





### CLASSIC LINEN

### WREN DOVE SHORELINE **CYPRESS** RIVER BLUFF GROVE HARBOR HUDSON

### FABRIC





### DEBOSSING

We offer three tiers of debossing for personalizing your covers. Standard Debossing includes 14 plain text options on up to two lines; the Debossing Collection offers 16 premade and semi-custom designs; and, Custom Debossing offers the freedom to submit any unique design, in a small or a large size - small designs measure 4×2 inches and large designs measure 7×3 inches.

Blind debossing is our default style of debossing, which means no color or foil is added to the impression. Foil debossing is available on Classic Linen, Luxe Linen, Luxe Leather, Vegan Leather and Vegan Suede covers, in gold, rose gold, and silver.



MOONSTONE

N