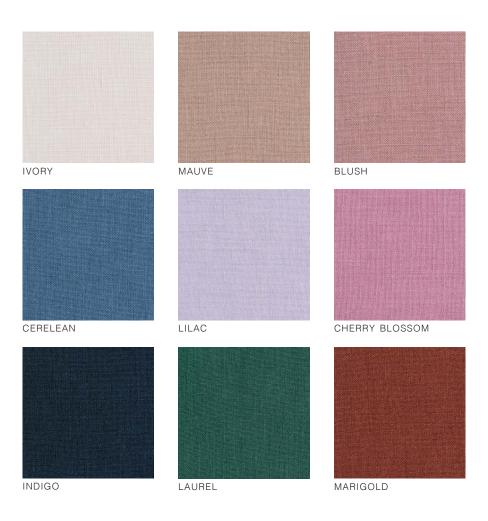

\$10

| DEBOSSING | & | UPGRADES |
|-----------|---|----------|
|-----------|---|----------|

\*Studio debossing requires a one-time purchase of a studio die for \$50.



### WOODEN BOXES

These luxurious wooden presentation boxes are the perfect heirloom for storing, protecting, and showcasing albums or proof prints. They are handcrafted from walnut with various stain choices and a smooth, clean finish.

- Choose from three walnut stains: Natural Light Brown, Warm Medium Brown, and Dark Brown.
- Lid engraving is included







LIGHT BROWN

MEDIUM BROWN

DARK BROWN

### WALNUT BOXES

| 8x8    | \$210   |
|--------|---------|
| 8x10   | \$229   |
| 10x10  | \$239   |
| 9x12   | \$249   |
| 12x12  | \$259   |
| 11x14  | \$289   |
| custom | inquire |

### LUXE LINEN I

### LUXE LINEN II





### LUXE LEATHER I

### LUXE LEATHER II





### LEATHER I

### LEATHER II





### VEGAN LEATHER

### VEGAN SUEDE





### CLASSIC LINEN

### WREN DOVE SHORELINE **CYPRESS** RIVER BLUFF GROVE HARBOR HUDSON

### FABRIC





### DEBOSSING

We offer three tiers of debossing for personalizing your covers. Standard Debossing includes 14 plain text options on up to two lines; the Debossing Collection offers 16 premade and semi-custom designs; and, Custom Debossing offers the freedom to submit any unique design, in a small or a large size - small designs measure 4×2 inches and large designs measure 7×3 inches.

Blind debossing is our default style of debossing, which means no color or foil is added to the impression. Foil debossing is available on Classic Linen, Luxe Linen, Luxe Leather, Vegan