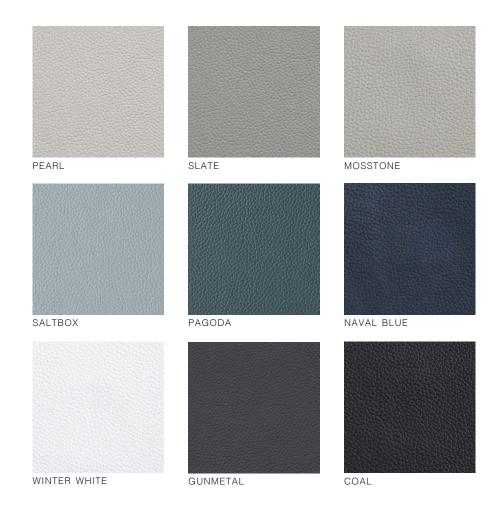

--|----------|

\*Studio debossing requires a one-time purchase of a studio die for \$50.



### WOODEN BOXES

These luxurious wooden presentation boxes are the perfect heirloom for storing, protecting, and showcasing albums or proof prints. They are handcrafted from walnut with various stain choices and a smooth, clean finish.

- Choose from three walnut stains: Natural Light Brown, Warm Medium Brown, and Dark Brown.
- Lid engraving is included







LIGHT BROWN

MEDIUM BROWN

DARK BROWN

### WALNUT BOXES

| 8x8    | \$210   |
|--------|---------|
| 8x10   | \$229   |
| 10x10  | \$239   |
| 9x12   | \$249   |
| 12x12  | \$259   |
| 11x14  | \$289   |
| custom | inquire |

### LUXE LINEN I

### LUXE LINEN II





### LUXE LEATHER I

### LUXE LEATHER II





### LEATHER I

### LEATHER II





### VEGAN LEATHER

### VEGAN SUEDE





### CLASSIC LINEN

### WREN DOVE SHORELINE **CYPRESS** RIVER BLUFF GROVE HARBOR HUDSON

### FABRIC





### DEBOSSING

We offer three tiers of debossing for personalizing your covers. Standard Debossing includes 14 plain text options on up to two lines; the Debossing Collection offers 16 premade and semi-custom designs; and, Custom Debossing offers the freedom to submit any unique design, in a small or a large size - small designs measure 4×2 inches and large designs measure 7×3 inches.

Blind debossing is our default style of debossing, which means no color or foil is added to the impression. Foil debossing is available on Classic Linen, Luxe Linen, Luxe Leather, Vegan Leather and Vegan Suede covers, in gold, rose gold, and silver.



MOONSTONE