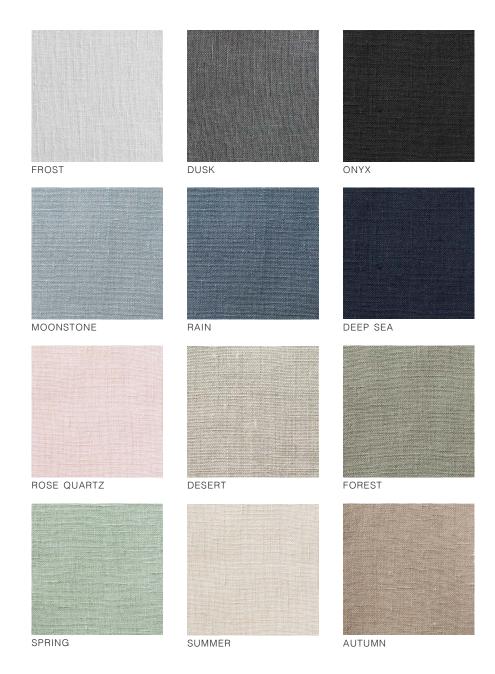

+ \$10

| DEBOSSING | & | UPGRADES |
|-----------|---|----------|
|-----------|---|----------|

\*Studio debossing requires a one-time purchase of a studio die for \$50.



### WOODEN BOXES

These luxurious wooden presentation boxes are the perfect heirloom for storing, protecting, and showcasing albums or proof prints. They are handcrafted from walnut with various stain choices and a smooth, clean finish.

- Choose from three walnut stains: Natural Light Brown, Warm Medium Brown, and Dark Brown.
- Lid engraving is included







LIGHT BROWN

MEDIUM BROWN

DARK BROWN

### WALNUT BOXES

| 8x8    | \$210   |
|--------|---------|
| 8x10   | \$229   |
| 10x10  | \$239   |
| 9x12   | \$249   |
| 12x12  | \$259   |
| 11x14  | \$289   |
| custom | inquire |

### LUXE LINEN I

### LUXE LINEN II





### LUXE LEATHER I

### LUXE LEATHER II





### LEATHER I

### LEATHER II





### VEGAN LEATHER

### VEGAN SUEDE





### CLASSIC LINEN

### WREN DOVE SHORELINE **CYPRESS** RIVER BLUFF GROVE HARBOR HUDSON

### FABRIC





### DEBOSSING

We offer three tiers of debossing for personalizing your covers. Standard Debossing includes 14 plain text options on up to two lines; the Debossing Collection offers 16 premade and semi-custom designs; and, Custom Debossing offers the freedom to submit any unique design, in a small or a large size - small designs measure 4×2 inches and large designs measure 7×3 inches.

Blind debossing is our default style of debossing, which means no color or foil is added to the impression. Foil debossing is available on Classic Linen, Luxe Linen, Luxe Leather, Veg