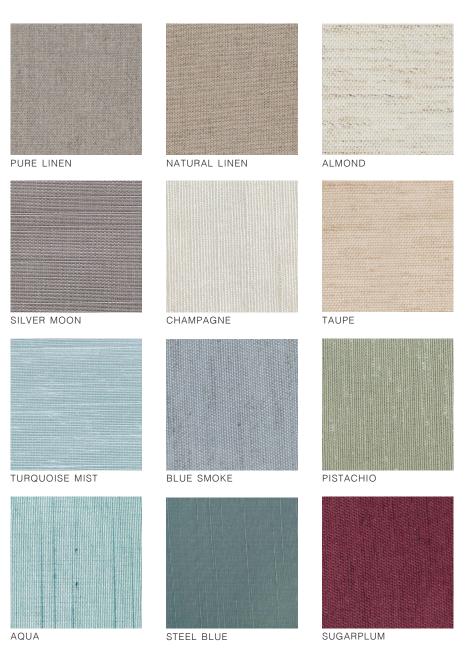

on boxes are the perfect heirloom for storing, protecting, and showcasing albums or proof prints. They are handcrafted from walnut with various stain choices and a smooth, clean finish.

- Choose from three walnut stains: Natural Light Brown, Warm Medium Brown, and Dark Brown.
- Lid engraving is included







LIGHT BROWN

MEDIUM BROWN

DARK BROWN

### WALNUT BOXES

| 8x8    | \$210   |
|--------|---------|
| 8x10   | \$229   |
| 10x10  | \$239   |
| 9x12   | \$249   |
| 12x12  | \$259   |
| 11x14  | \$289   |
| custom | inquire |

### LUXE LINEN I

### LUXE LINEN II





### LUXE LEATHER I

### LUXE LEATHER II





### LEATHER I

### LEATHER II





### VEGAN LEATHER

### VEGAN SUEDE





### CLASSIC LINEN

### WREN DOVE SHORELINE **CYPRESS** RIVER BLUFF GROVE HARBOR HUDSON

### FABRIC





### DEBOSSING

We offer three tiers of debossing for personalizing your covers. Standard Debossing includes 14 plain text options on up to two lines; the Debossing Collection offers 16 premade and semi-custom designs; and, Custom Debossing offers the freedom to submit any unique design, in a small or a large size - small designs measure 4×2 inches and large designs measure 7×3 inches.

Blind debossing is our default style of debossing, which means no color or foil is added to the impression. Foil debossing is available on Classic Linen, Luxe Linen, Luxe Leather, Vegan Leather and Vegan Suede covers, in gold, rose gold, and silver.



MOONSTONE

Note: Some cover materials deboss more clearly than others. For materials that are hard to deboss, we recommend using a cameo instead.



### D