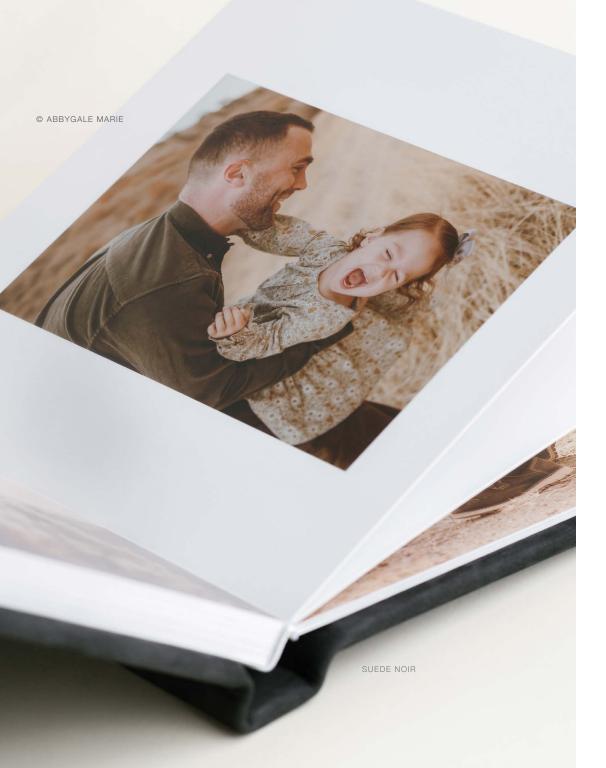

### REDTREE ALBUM

The RedTree Album is a handcrafted layflat album that features thick photographic paper. Cover options range from leather, to fabric, to silk, to a photo or graphically designed cover of your choice. Personalization options include debossing, cameo windows, and boxes.

### PHOTOGRAPHIC PAPERS:

Lustre - Thick pages, lightly pebbled, soft sheen

Semi-Matte - Thick pages, smooth texture, near-matte finish

| SIZE        | PRICE*   | ADD'L<br>SPREAD |
|-------------|----------|-----------------|
| 8x8         | \$240    | \$11            |
| 10x10       | \$260    | \$12            |
| 12x12       | \$295    | \$13            |
| 8x10 (v+h)  | \$250    | \$12            |
| 9x12 (v+h)  | \$270    | \$13            |
| 10x15 (h)   | \$345    | \$15            |
| 11x14 (v+h) | \$320    | \$15            |
| <br>        | max 50 s | preads          |