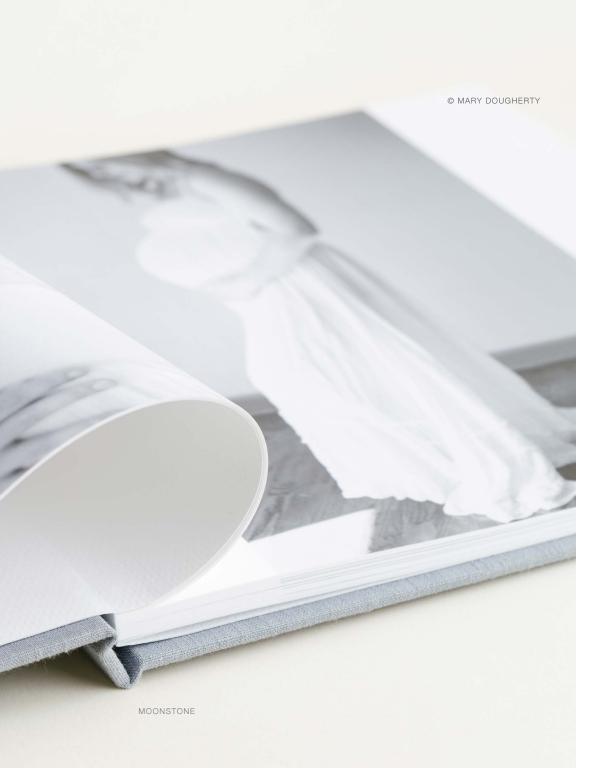

MOONSTONE

Note: Some cover materials deboss more clearly than others. For materials that are hard to deboss, we recommend using a cameo instead.