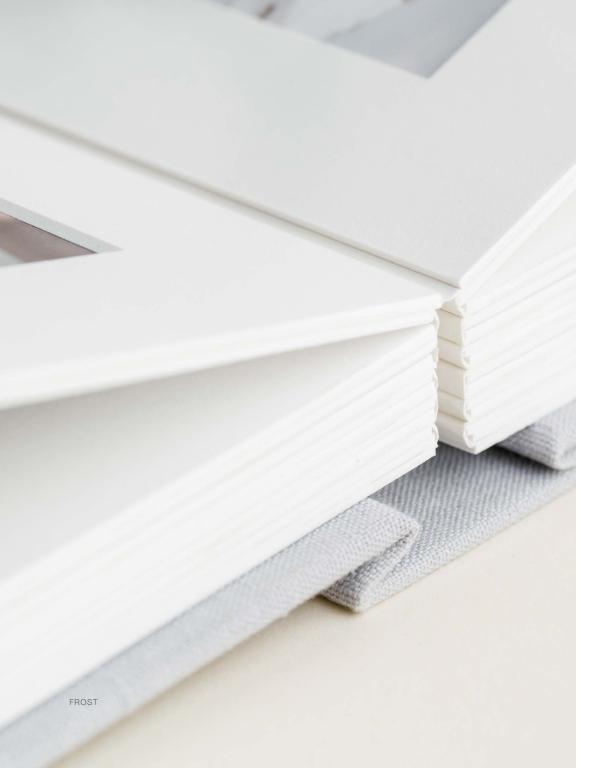

---------|
| MAT SIZE | BASE PRICE | ADD'L MATS | ADD'L MATS |
| 8x8      | \$159      | \$10       | \$6        |
| 8x10     | \$169      | \$10       | \$6        |
| 12x12    | \$179      | \$15       | \$11       |
| 11x14    | \$189      | \$15       | \$11       |

| С                      | EBOSSING & | UPGRADES      |      |
|------------------------|------------|---------------|------|
| Standard Debossing     | \$20       | Natural Linen | \$10 |
| Debossing Collection   | \$35       | Pure Linen    | \$20 |
| Small Custom Debossing | \$45       | Vegan Suede   | \$20 |
| Large Custom Debossing | \$75       | Luxe Linen    | \$30 |
| Studio Debossing       | \$10*      |               |      |

<sup>\*</sup>Studio debossing requires an initial purchase of a studio die for \$50.



### MATTED FOLIO ALBUM

Matted Folio Albums are handcrafted with fine ragmat 4ply matboard. Perfect for portrait sessions, weddings, gifts, and quick up-sells. Have us finish the prints and assemble them here at RedTree or choose do-it-yourself to print later and slide in photos on your own.

- Sizes: 4x6, 5x5, 5x7, 8x8, 8x10
- Cover options include fine linens, vegan suedes, and Japanese silks
- Choose DIY printing or have us print and assemble with our semi-matte paper
- Albums include 6 mats, choose up to 24 mats
- Optional cover debossing for personalization
- Due to cost, there are no sample discounts

| SIZE      | PRICE | +2 MATS |
|-----------|-------|---------|
| 4x6, 5x5  | \$85  | \$8     |
| 5x7       | \$100 | \$8     |
| 8x8, 8x10 | \$125 | \$11    |

RedTree Print & Assemb