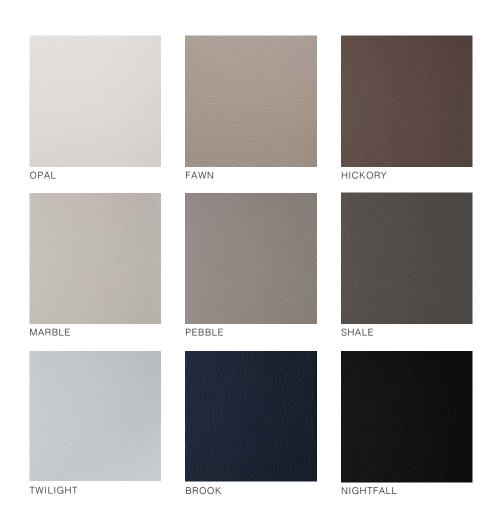

res a one-time purchase of a studio die for \$50.



### WOODEN BOXES

These luxurious wooden presentation boxes are the perfect heirloom for storing, protecting, and showcasing albums or proof prints. They are handcrafted from walnut with various stain choices and a smooth, clean finish.

- Choose from three walnut stains: Natural Light Brown, Warm Medium Brown, and Dark Brown.
- Lid engraving is included







LIGHT BROWN

MEDIUM BROWN

DARK BROWN

### WALNUT BOXES

| 8x8    | \$210   |
|--------|---------|
| 8x10   | \$229   |
| 10x10  | \$239   |
| 9x12   | \$249   |
| 12x12  | \$259   |
| 11x14  | \$289   |
| custom | inquire |

### LUXE LINEN I

### LUXE LINEN II





### LUXE LEATHER I

### LUXE LEATHER II





### LEATHER I

### LEATHER II





### VEGAN LEATHER

### VEGAN SUEDE





### CLASSIC LINEN

### WREN DOVE SHORELINE **CYPRESS** RIVER BLUFF GROVE HARBOR HUDSON

### FABRIC





### DEBOSSING

We offer three tiers of debossing for personalizing your covers. Standard Debossing includes 14 plain text options on up to two lines; the Debossing Collection offers 16 premade and semi-custom designs; and, Custom Debossing offers the freedom to submit any unique design, in a small or a large size - small designs measure 4×2 inches and large designs measure 7×3 inches.

Blind debossing is our default style of debossing, which means no color or foil is added to the impression. Foil debossing is available on Classic Linen, Luxe Linen, Luxe Leather, Vegan Leather and Vegan Suede covers, in gold, rose gold, and silver.



MOONSTONE

Note: Some cover materials deboss more