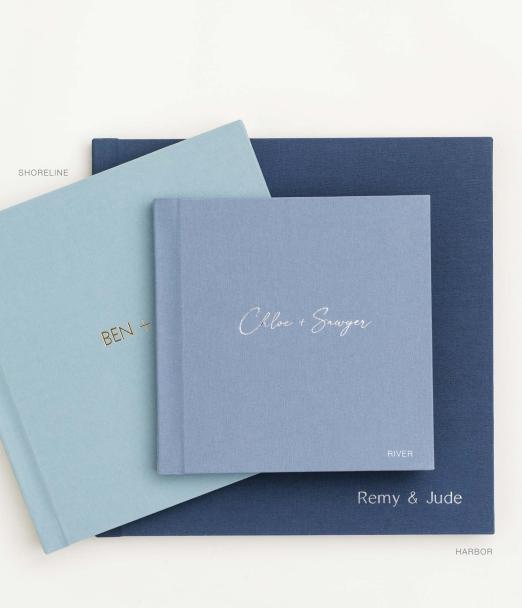

| \$15            |
| <br>        | max 50 s | preads          |

|                        | DEBOSSING & | UPGRADES           |      |
|------------------------|-------------|--------------------|------|
| Standard Debossing     | \$20        | Natural Linen      | \$10 |
| Debossing Collection   | \$35        | Pure Linen         | \$20 |
| Small Custom Debossing | \$45        | Leather & Suede    | \$20 |
| Large Custom Debossing | \$75        | Luxe Linen         | \$30 |
| Studio Debossing       | \$0**       | Luxe Leather ≤ 10" | \$50 |
| Cameo                  | \$20        | Luxe Leather > 10" | \$70 |

<sup>\*</sup>Base price includes fabric or photo cover, and 10 spreads.

<sup>\*\*</sup>Studio debossing is free with RedTree Albums, but there is a one-time set-up fee of \$50.



### LITE ALBUM

The Lite Album is a layflat album featuring a Classic Linen cover and photographic paper. Handcrafted details include thinner spreads and cover boards, making it a perfect option for parents, guestbooks, and those desiring a more economical keepsake. Personalization options include boxes, a cover selection from our Classic Linen line, and both Standard and Studio Debossing available blind or with Silver, Gold, or Rose Gold foil.

### PHOTOGRAPHIC PAPERS:

Lustre - Thin pages, lightly pebbled, soft sheen

Semi-Matte - Thin pages, smooth texture, near-matte finish

| SIZE        | PRICE*   | ADD'L<br>SPREAD |
|-------------|----------|-----------------|
| 8x8         | \$110    | \$6             |
| 10x10       | \$140    | \$7             |
| 12x12       | \$160    | \$8