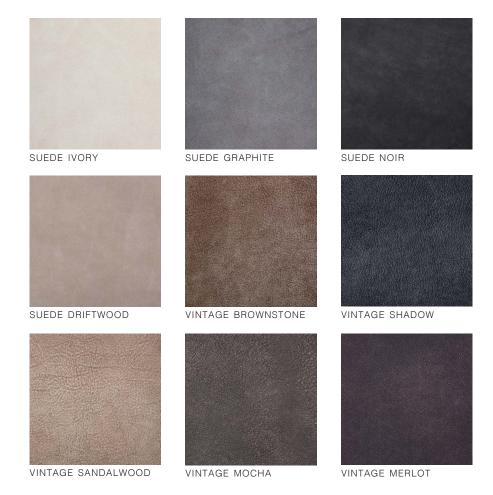

--|---|----------|
|-----------|---|----------|

\*Studio debossing requires a one-time purchase of a studio die for \$50.



### WOODEN BOXES

These luxurious wooden presentation boxes are the perfect heirloom for storing, protecting, and showcasing albums or proof prints. They are handcrafted from walnut with various stain choices and a smooth, clean finish.

- Choose from three walnut stains: Natural Light Brown, Warm Medium Brown, and Dark Brown.
- Lid engraving is included







LIGHT BROWN

MEDIUM BROWN

DARK BROWN

### WALNUT BOXES

| 8x8    | \$210   |
|--------|---------|
| 8x10   | \$229   |
| 10x10  | \$239   |
| 9x12   | \$249   |
| 12x12  | \$259   |
| 11x14  | \$289   |
| custom | inquire |

### LUXE LINEN I

### LUXE LINEN II





### LUXE LEATHER I

### LUXE LEATHER II





### LEATHER I

### LEATHER II





### VEGAN LEATHER

### VEGAN SUEDE





### CLASSIC LINEN

### WREN DOVE SHORELINE **CYPRESS** RIVER BLUFF GROVE HARBOR HUDSON

### FABRIC





### DEBOSSING

We offer three tiers of debossing for personalizing your covers. Standard Debossing includes 14 plain text options on up to two lines; the Debossing Collection offers 16 premade and semi-custom designs; and, Custom Debossing offers the freedom to submit any unique design, in a small or a large size - small designs measure 4×2 inches and large designs measure 7×3 inches.

Blind debossing is our default style of debossing, which means no color or foil is added to the impression. Foil debossing is available on Classic Linen, Luxe Linen, Luxe Leather, Vegan Leather and Vegan Suede covers, in gold, ros