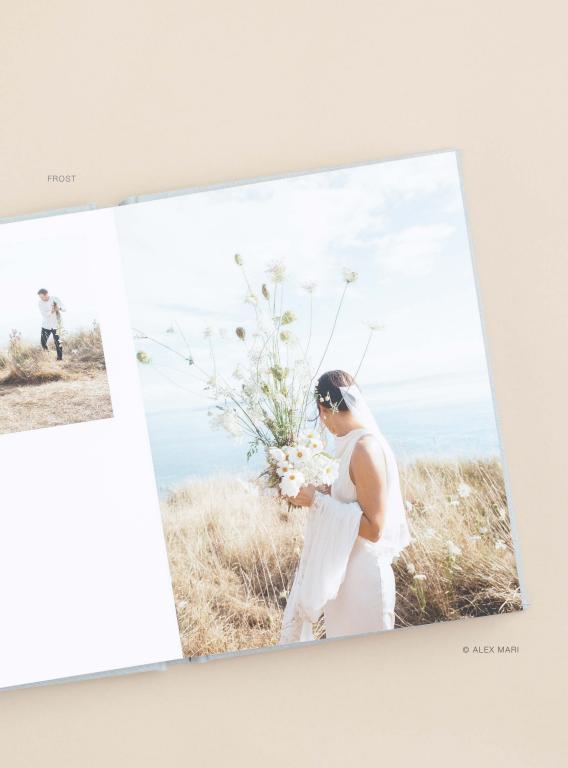

### FINE ART ALBUM

Our Fine Art Albums are created by hand using museum grade printing on acid-free papers with true matte finishes. They lay flat and feature square corners. Personalization options include debossing, and custom presentation boxes.

### FINE ART PAPERS:

Giclée Matte - thin pages, smooth, layflat, acid-free

Hahnemühle Bright White - thick pages, textured, 100% cotton, acid-free

Hahnemühle Museum Etching - thick pages, warm tone, textured, 100% cotton, acid-free