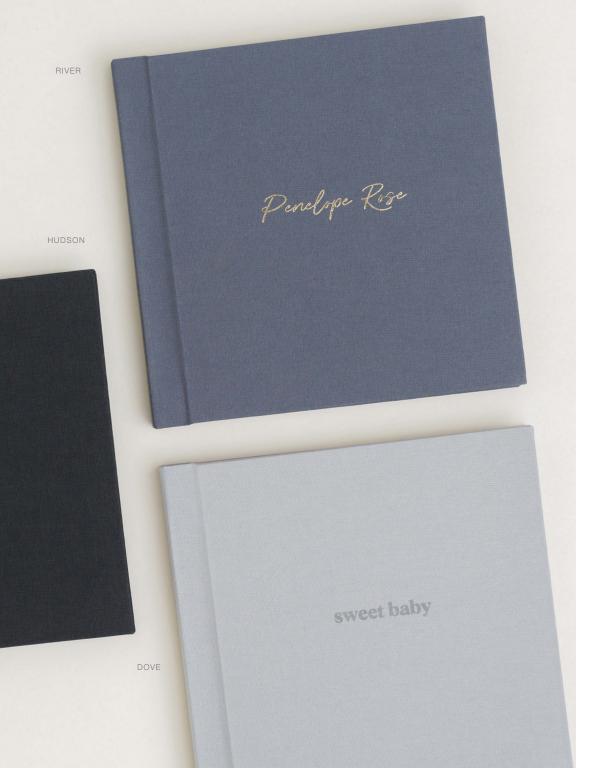

ABRIC





### DEBOSSING

We offer three tiers of debossing for personalizing your covers. Standard Debossing includes 14 plain text options on up to two lines; the Debossing Collection offers 16 premade and semi-custom designs; and, Custom Debossing offers the freedom to submit any unique design, in a small or a large size - small designs measure 4×2 inches and large designs measure 7×3 inches.

Blind debossing is our default style of debossing, which means no color or foil is added to the impression. Foil debossing is available on Classic Linen, Luxe Linen, Luxe Leather, Vegan Leather and Vegan Suede covers, in gold, rose gold, and silver.



MOONSTONE

Note: Some cover materials deboss more clearly than others. For materials that are hard to deboss, we recommend using a cameo instead.



### DEBOSSING

### STANDARD DEBOSSING

Standard debossing is our base-level debossing option. We offer 14 font types, and you can choose up to two lines of text and any letter case of your choice.

TAYLOR & MORGAN taylor + morgan

BRIGHTON

TAYLOR & MORGAN taylor + morgan

**EDINBURG** 

TAYLOR & MORGAN taylor + morgan

TULA

TAYLOR & MORGAN taylor + morgan

ELLE

TAYLOR & MORGAN taylor + morgan

GEO

TAYLOR & MORGAN taylor + morgan

ALTO

TAYLOR& MORGAN taylor + rhorgan

CHLOE

TAYLOR & MORGAN

taylor + morgan

COLOGNE

TAYLOR & MORGAN taylor + morgan

GLOUCESTER

**TAYLOR & MORGAN** 

taylor + morgan

BALLARD

TAYLOR & MORGAN taylor + morgan

RUTLAND

TAYLOR & MORGAN taylor + morgan

DEVON

TGLOX & MORGHN Taylor v rovgan

ROSA

TAYLOR & MORGAN Taylor + morgan

ASA

NOTE: The examples a