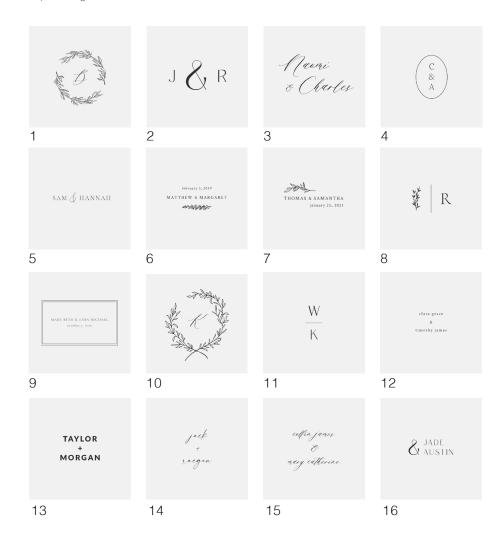

### STANDARD DEBOSSING

Standard debossing is our base-level debossing option. We offer 14 font types, and you can choose up to two lines of text and any letter case of your choice.

TAYLOR & MORGAN taylor + morgan

BRIGHTON

TAYLOR & MORGAN taylor + morgan

**EDINBURG** 

TAYLOR & MORGAN taylor + morgan

TULA

TAYLOR & MORGAN taylor + morgan

ELLE

TAYLOR & MORGAN taylor + morgan

GEO

TAYLOR & MORGAN taylor + morgan

ALTO

TAYLOR& MORGAN taylor + rhorgan

CHLOE

TAYLOR & MORGAN

taylor + morgan

COLOGNE

TAYLOR & MORGAN taylor + morgan

GLOUCESTER

**TAYLOR & MORGAN** 

taylor + morgan

BALLARD

TAYLOR & MORGAN taylor + morgan

RUTLAND

TAYLOR & MORGAN taylor + morgan

DEVON

TGLOX & MORGHN Taylor v rovgan

ROSA

TAYLOR & MORGAN Taylor + morgan

ASA

NOTE: The examples above are not precisely to scale. Please see our Standard Debossing Size Guide.