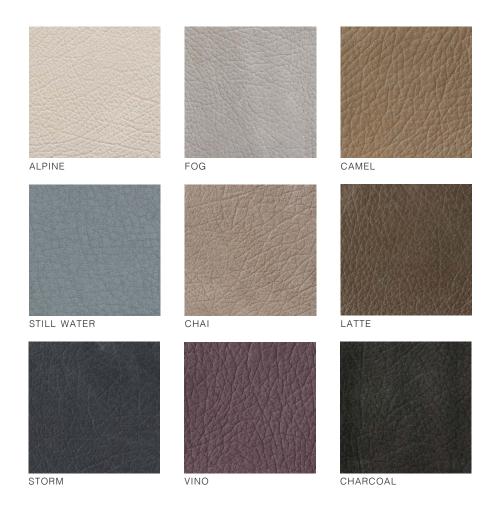

----|---|----------|
|-----------|---|----------|

\*Studio debossing requires a one-time purchase of a studio die for \$50.



### WOODEN BOXES

These luxurious wooden presentation boxes are the perfect heirloom for storing, protecting, and showcasing albums or proof prints. They are handcrafted from walnut with various stain choices and a smooth, clean finish.

- Choose from three walnut stains: Natural Light Brown, Warm Medium Brown, and Dark Brown.
- Lid engraving is included







LIGHT BROWN

MEDIUM BROWN

DARK BROWN

### WALNUT BOXES

| 8x8    | \$210   |
|--------|---------|
| 8x10   | \$229   |
| 10x10  | \$239   |
| 9x12   | \$249   |
| 12x12  | \$259   |
| 11x14  | \$289   |
| custom | inquire |

### LUXE LINEN I

### LUXE LINEN II





### LUXE LEATHER I

### LUXE LEATHER II





### LEATHER I

### LEATHER II





### VEGAN LEATHER

### VEGAN SUEDE





### CLASSIC LINEN

### WREN DOVE SHORELINE **CYPRESS** RIVER BLUFF GROVE HARBOR HUDSON

### FABRIC





### DEBOSSING

We offer three tiers of debossing for personalizing your covers. Standard Debossing includes 14 plain text options on up to two lines; the Debossing Collection offers 16 premade and semi-custom designs; and, Custom Debossing offers the freedom to submit any unique design, in a small or a large size - small designs measure 4×2 inches and large designs measure 7×3 inches.

Blind debossing is our default style of debossing, which means no color or foil is added to the impression. Foil debossing is available on Classic Linen, Luxe Linen, Luxe Leather, Vegan Leather and Vegan Suede covers, in gold, r