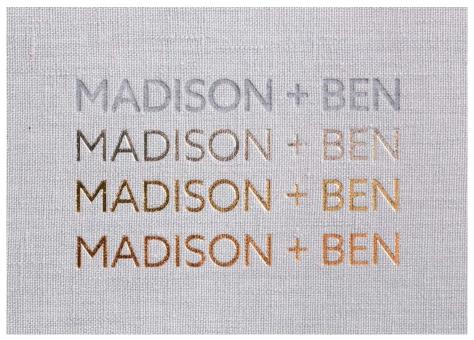

Blind debossing is our default style of debossing, which means no color or foil is added to the impression. Foil debossing is available on Classic Linen, Luxe Linen, Luxe Leather, Vegan Leather and Vegan Suede covers, in gold, rose gold, and silver.