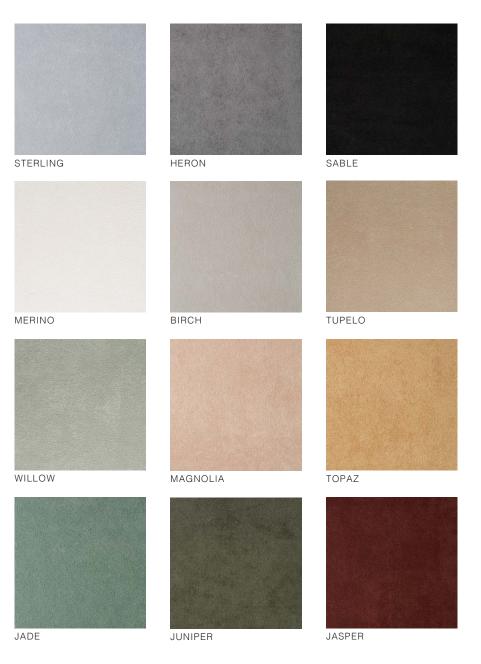

s a one-time purchase of a studio die for \$50.



### WOODEN BOXES

These luxurious wooden presentation boxes are the perfect heirloom for storing, protecting, and showcasing albums or proof prints. They are handcrafted from walnut with various stain choices and a smooth, clean finish.

- Choose from three walnut stains: Natural Light Brown, Warm Medium Brown, and Dark Brown.
- Lid engraving is included







LIGHT BROWN

MEDIUM BROWN

DARK BROWN

### WALNUT BOXES

| 8x8    | \$210   |
|--------|---------|
| 8x10   | \$229   |
| 10x10  | \$239   |
| 9x12   | \$249   |
| 12x12  | \$259   |
| 11x14  | \$289   |
| custom | inquire |

### LUXE LINEN I

### LUXE LINEN II





### LUXE LEATHER I

### LUXE LEATHER II





### LEATHER I

### LEATHER II





### VEGAN LEATHER

### VEGAN SUEDE





### CLASSIC LINEN

### WREN DOVE SHORELINE **CYPRESS** RIVER BLUFF GROVE HARBOR HUDSON

### FABRIC





### DEBOSSING

We offer three tiers of debossing for personalizing your covers. Standard Debossing includes 14 plain text options on up to two lines; the Debossing Collection offers 16 premade and semi-custom designs; and, Custom Debossing offers the freedom to submit any unique design, in a small or a large size - small designs measure 4×2 inches and large designs measure 7×3 inches.

Blind debossing is our default style of debossing, which means no color or foil is added to the impression. Foil debossing is available on Classic Linen, Luxe Linen, Luxe Leather, Vegan Leather and Vegan Suede covers, in gold, rose gold, and silver.



MOONSTONE

Note: Some cover materials deboss more cl